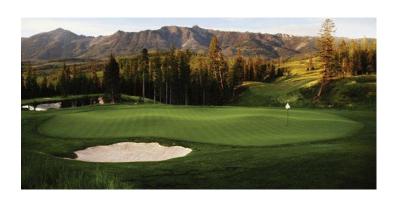

## **Big Sky Golf Course**

2100 Black Otter Rd. Big Sky, MT 59716 (406) 995-5780

https://bigskyresort.com/golf

Open daily, 8A - 6P

Green fees: \$32 for 9 holes; \$56 for 18 holes

Combine classic links-style golf and the stunning natural beauty of Big Sky country to witness a golf experience like no other: the award winning, scenic 18-hole par 72 golf course at Big Sky Resort. The Arnold Palmer designed course is 6,500 feet above sea level, offering longer drives and spectacular views.